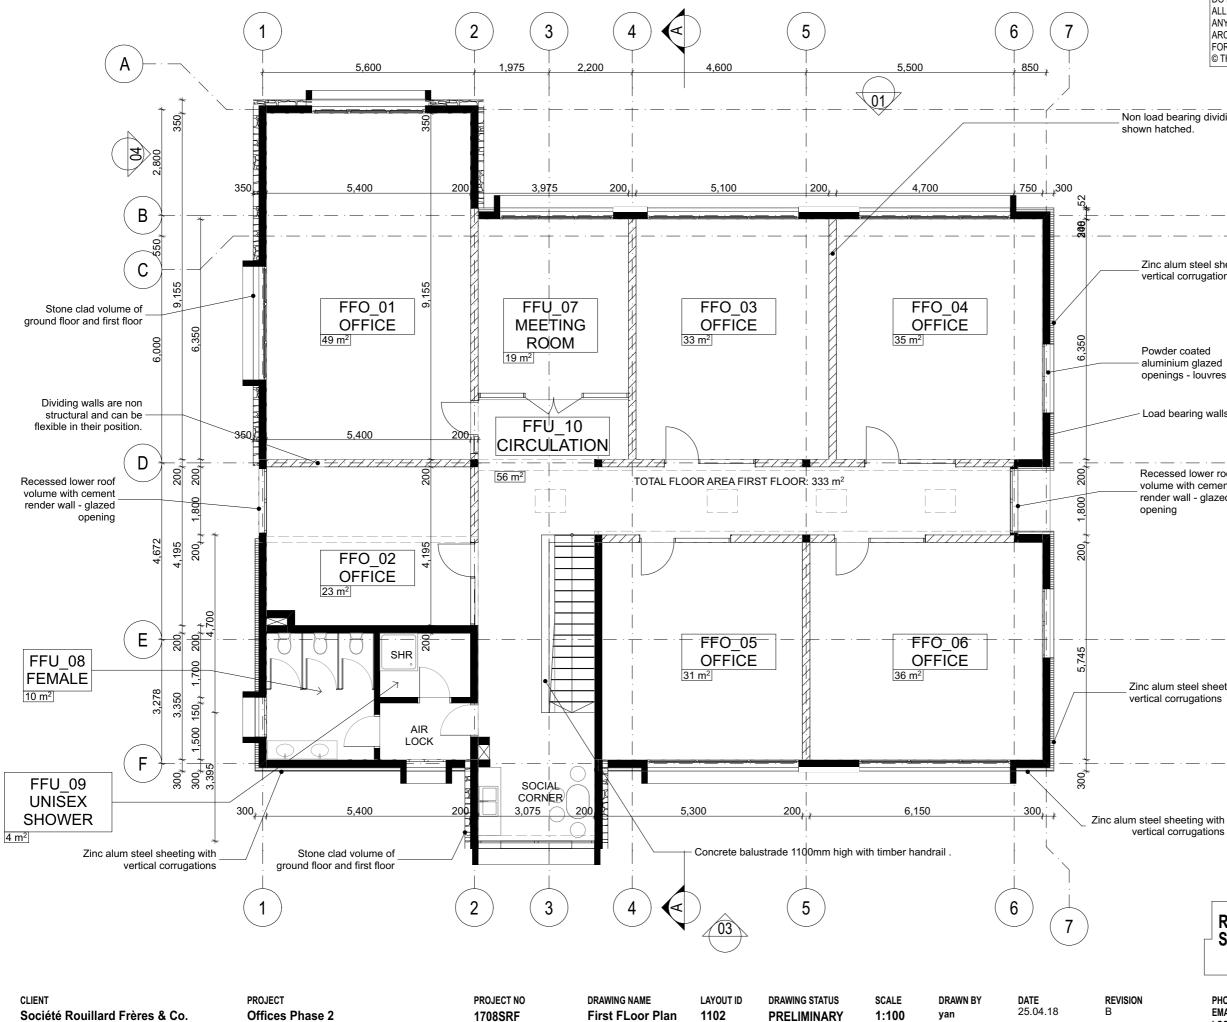

Société Rouillard Frères & Co.

Offices Phase 2

1708SRF

First FLoor Plan

| DO NOT SCALE FROM DWG ONLY USE WRITTEN DIMENSIONS.<br>ALL DIMS TO BE CHECKED ON SITE PRIOR TO WORK COMMENCING<br>ANY DISCREPENCIES TO BE REPORTED TO THE<br>ARCHITECT PRIOR TO WORKS COMMENCING ON SITE.<br>FOR DESIGN INTENT ONLY.<br>© THE ARCHITECTS RETAINS COPYRIGHTS FOR THIS DRAWING.                                                                                                                                                                                                                                                                                            |
|-----------------------------------------------------------------------------------------------------------------------------------------------------------------------------------------------------------------------------------------------------------------------------------------------------------------------------------------------------------------------------------------------------------------------------------------------------------------------------------------------------------------------------------------------------------------------------------------|
|                                                                                                                                                                                                                                                                                                                                                                                                                                                                                                                                                                                         |
| bearing dividing walls                                                                                                                                                                                                                                                                                                                                                                                                                                                                                                                                                                  |
|                                                                                                                                                                                                                                                                                                                                                                                                                                                                                                                                                                                         |
|                                                                                                                                                                                                                                                                                                                                                                                                                                                                                                                                                                                         |
|                                                                                                                                                                                                                                                                                                                                                                                                                                                                                                                                                                                         |
|                                                                                                                                                                                                                                                                                                                                                                                                                                                                                                                                                                                         |
| · · · · · · · · · · · · · · · · · · · · · · · · · · · · · · · · · · · · · · · · · · · · · · · · · · · · · · · · · · · · · · · · · · · · · · · · · · · · · · · · · · · · · · · · · · · · · · · · · · · · · · · · · · · · · · · · · · · · · · · · · · · · · · · · · · · · · · · · · · · · · · · · · · · · · · · · · · · · · · · · · · · · · · · · · · · · · · · · · · · · · · · · · · · · · · · · · · · · · · · · · · · · · · · · · · · · · · · · · · · · · · · · · · · · · · · · · · · · · · · · · · · · · · · · · · · · · · · · · · · · · · · · · · · · · · · · · · · · · · · · · · · · |
| alum steel sheeting with<br>cal corrugations                                                                                                                                                                                                                                                                                                                                                                                                                                                                                                                                            |
| 0                                                                                                                                                                                                                                                                                                                                                                                                                                                                                                                                                                                       |
|                                                                                                                                                                                                                                                                                                                                                                                                                                                                                                                                                                                         |
| der coated<br>inium glazed<br>ings - louvres                                                                                                                                                                                                                                                                                                                                                                                                                                                                                                                                            |
|                                                                                                                                                                                                                                                                                                                                                                                                                                                                                                                                                                                         |
| l bearing walls shown full.                                                                                                                                                                                                                                                                                                                                                                                                                                                                                                                                                             |
|                                                                                                                                                                                                                                                                                                                                                                                                                                                                                                                                                                                         |
| ssed lower roof<br>ne with cement<br>er wall - glazed<br>ing                                                                                                                                                                                                                                                                                                                                                                                                                                                                                                                            |
|                                                                                                                                                                                                                                                                                                                                                                                                                                                                                                                                                                                         |
|                                                                                                                                                                                                                                                                                                                                                                                                                                                                                                                                                                                         |
|                                                                                                                                                                                                                                                                                                                                                                                                                                                                                                                                                                                         |
|                                                                                                                                                                                                                                                                                                                                                                                                                                                                                                                                                                                         |
|                                                                                                                                                                                                                                                                                                                                                                                                                                                                                                                                                                                         |
|                                                                                                                                                                                                                                                                                                                                                                                                                                                                                                                                                                                         |
| im steel sheeting with<br>corrugations                                                                                                                                                                                                                                                                                                                                                                                                                                                                                                                                                  |
|                                                                                                                                                                                                                                                                                                                                                                                                                                                                                                                                                                                         |
|                                                                                                                                                                                                                                                                                                                                                                                                                                                                                                                                                                                         |
| _ · _ · _ · _ · _ · _ · _ · _ · _ · _ ·                                                                                                                                                                                                                                                                                                                                                                                                                                                                                                                                                 |
|                                                                                                                                                                                                                                                                                                                                                                                                                                                                                                                                                                                         |

vertical corrugations